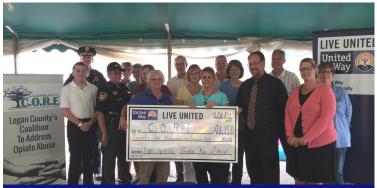

With an emphasis on local drug epidemic, we awarded CORE the largest one-time grant in United Way of Logan County history with \$26,150 in 2017. CORE is now a Funded Agency.

An overflow of donations to our Stuff the Bus school supply drive resulted in two box trucks full of deliveries to local schools in advance of the 2017-18 school year.