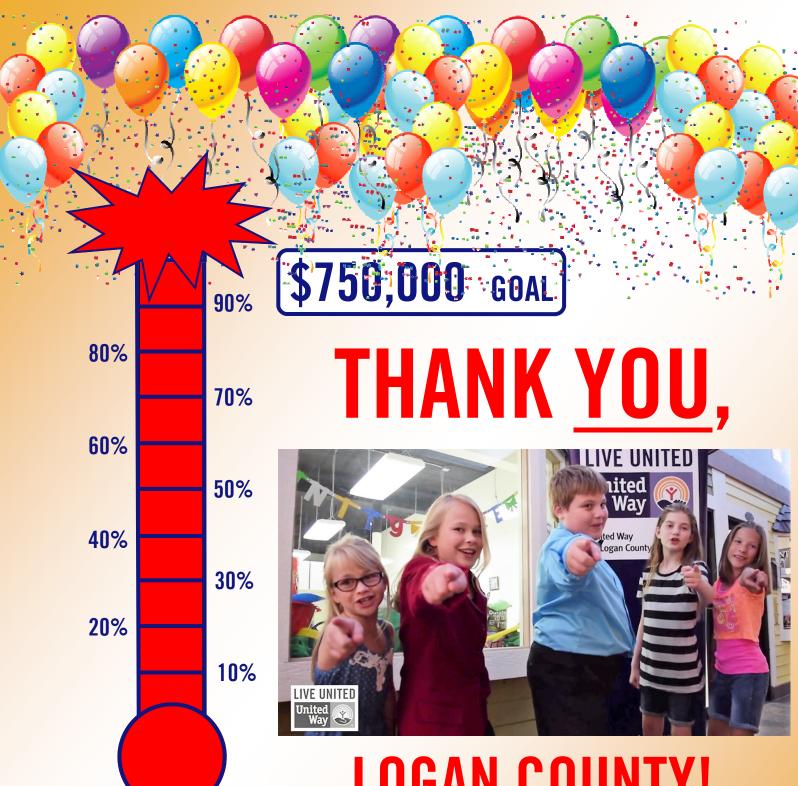

18o volunteers teamed up to work on group service projects on Logan County's first-ever Community Care Day in August. Community Care Day 2017 is scheduled for Friday May 5.

More than 900 children under the age of five are already enrolled in the new Dolly Parton Imagination Library and have begun receiving a book a month to improve early literacy.